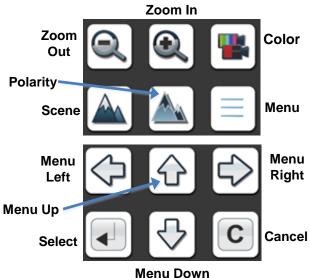

#### Scene Button

•Toggles through image contrast settings

### JCU Puck -

- Press and hold to zoom in
- •Pull out to zoom out
- On-screen menus: move up/down by twisting or moving fore or aft
- Press to select (click)

# LCD Display •Displays JCU menu

USER

Use puck to move

### **User Button**

•Toggles through color palettes

### **Color Button**

Toggles through color palettes