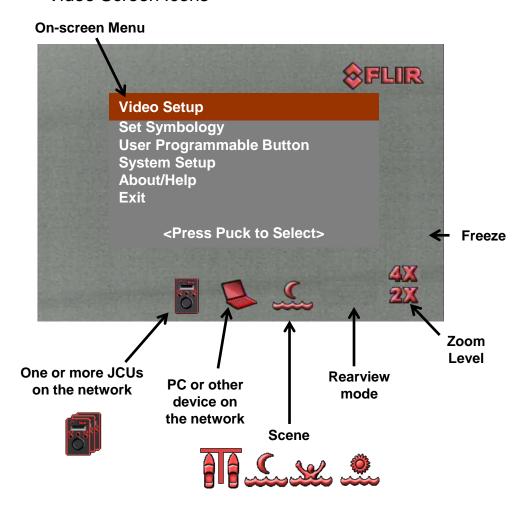

(O) DIN

SCENE

### MD Series User Reference Guide

### Joystick Control Unit (JCU)

### Power Button -

- Press to dim
- Press and hold for power menu

### Menu Button -

- Press to enable menu
- Press to exit menu

#### Scene Button

•Toggles through image contrast settings

### JCU Puck -

- Press and hold to zoom in
- •Pull out to zoom out
- On-screen menus: move up/down by twisting or moving fore or aft
- Press to select (click)

# LCD Display •Displays JCU menu

USER

Use puck to move

### **User Button**

•Toggles through color palettes

#### **Home Button**

 No effect (used with other cameras)

### **Color Button**

Toggles through color palettes

## Web Interface Toolbar Buttons





# MD Series User Reference Guide

Video Screen Icons